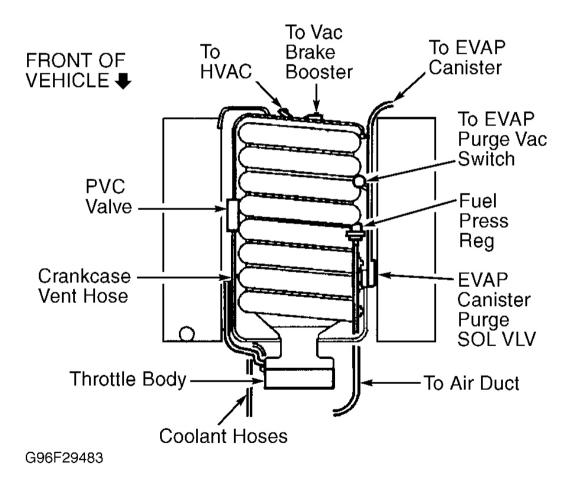

## INTRODUCTION

This article contains underhood views or schematics of vacuum hose routing. Use these vacuum diagrams as a guide during the visual inspection in BASIC TESTING article. This will assist in identifying improperly routed vacuum hoses which may cause driveability and/or computer-indicated malfunctions. ALWAYS verify vacuum hose routing in this article with underhood emission and vacuum label (if equipped) for specific applications.

## **VACUUM DIAGRAMS**

**Fig. 1: 5.7L SFI (VIN G)** Courtesy of GENERAL MOTORS CORP.